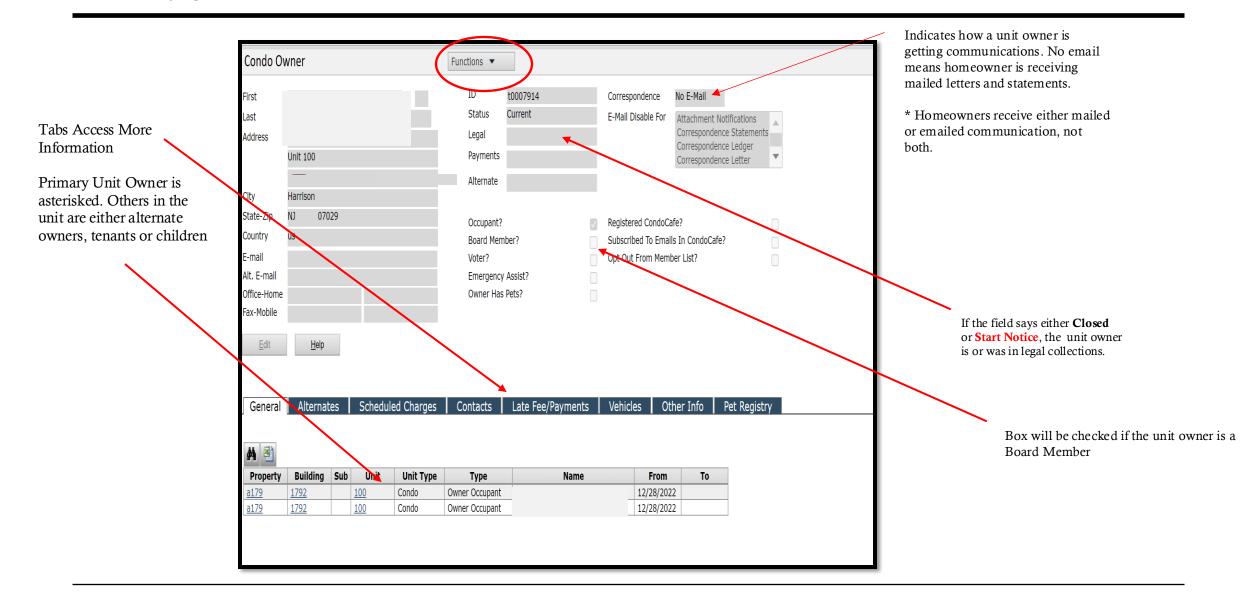

#### Board Voyager Dashboard: Review Unit Owner Account Information

#### Board Voyager Dashboard: Unit Owner Account

statements.

Condo Owner Functions • Functions -Attachments Status Available Attachments for Tenant: Betty Lam (t0001827) Attachn its (1) **Attachments** are copies of √ Order: Ascending ✓ Go all owner emailed Memo Unit 100 Payments Email Alternate Monthly Statement (08/19/2022) 08/19/2022 MonthlyStatement 2713 101t0001827r0000661 08192022 1.pdf Monthly Statemen Ledger Harrison 09/19/2022 MonthlyStatement 2713 101t0001827r0000661 09192022 1.pdf Monthly Statement (09/19/2022 Monthly Statement (10/18/2022) 10/18/2022 MonthlyStatement 2713 101t0001827r0000661 10182022 1.pdf 11/17/2022 MonthlyStatement 2713 101t0001827r0000661 11172022 1.pdf 07029 State-Zip Legal Occupant? 12/16/2022 MonthlyStatement 2713 101t0001827r0000661 12162022 1.pdf 12/16/2022 MonthlyStatement 2713 101t0001827r0000661 12162022 2.pdf Country Recurring Payment 9 Board Member? **✓** 12/16/2022 MonthlyStatement 2713 101t0001827 000661 12162022 3.pdf 01/11/2023 MonthlyStatement 2713 101t0001827r0000661 01112023 1,pdf E-mail Owner History Alt. E-mail Emergency Assis Condo Pet Registry Owner Has Pets? Office-Home SVT Tenant Data Fax-Mobile Click on Blue Attachment to View, Billing & Payments Interface Download, or Print. <u>E</u>dit Scheduled Charges Contacts Late Fee/Payments Other Info Pet Registry Type Building Sub Unit Type Name From To 12/28/2022 100 Condo Owner Occupant 1792 100 Condo Owner Occupant 12/28/2022