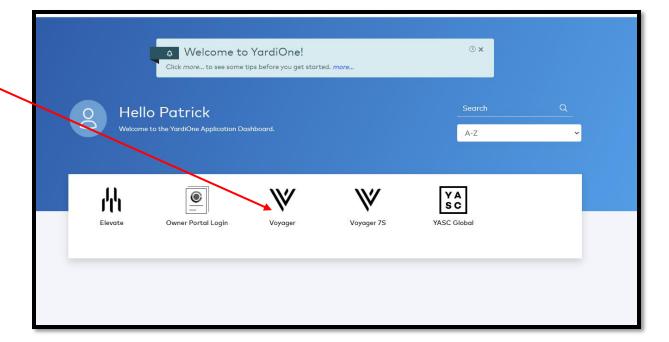

### Board Dashboard: Voyager

Review Association and Unit Owner Information.

#### Board Voyager Dashboard: Review Unit Owner Account Information