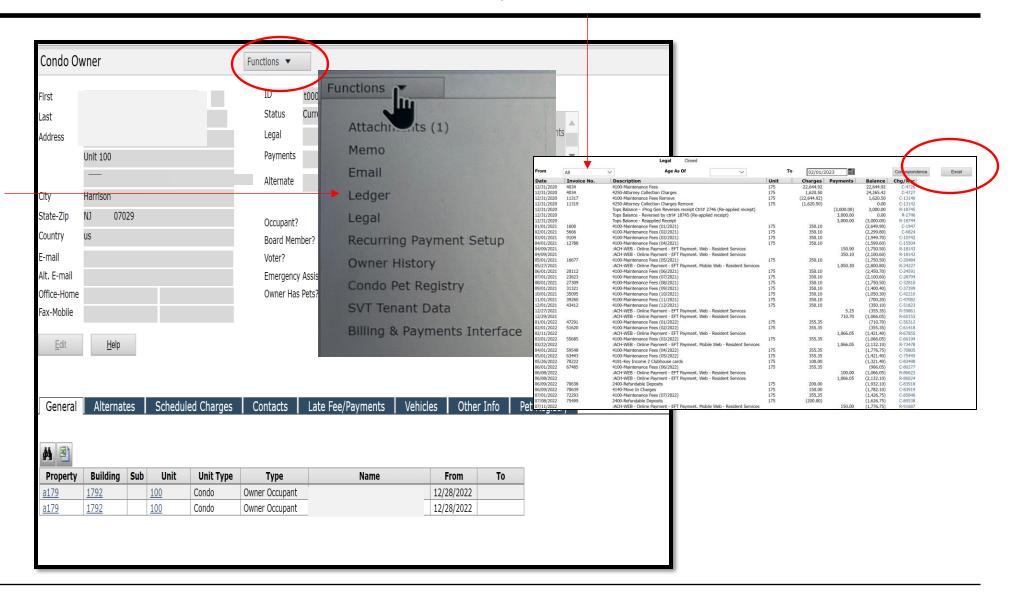

#### Board Voyager Dashboard: Unit Owner Account

statements.

Condo Owner Functions • Functions -Attachments Status Available Attachments for Tenant: Betty Lam (t0001827) Attachn its (1) **Attachments** are copies of √ Order: Ascending ✓ Go all owner emailed Memo Unit 100 Payments Email Alternate Monthly Statement (08/19/2022) 08/19/2022 MonthlyStatement 2713 101t0001827r0000661 08192022 1.pdf Monthly Statemen Ledger Harrison 09/19/2022 MonthlyStatement 2713 101t0001827r0000661 09192022 1.pdf Monthly Statement (09/19/2022 Monthly Statement (10/18/2022) 10/18/2022 MonthlyStatement 2713 101t0001827r0000661 10182022 1.pdf 11/17/2022 MonthlyStatement 2713 101t0001827r0000661 11172022 1.pdf 07029 State-Zip Legal Occupant? 12/16/2022 MonthlyStatement 2713 101t0001827r0000661 12162022 1.pdf 12/16/2022 MonthlyStatement 2713 101t0001827r0000661 12162022 2.pdf Country Recurring Payment 9 Board Member? **✓** 12/16/2022 MonthlyStatement 2713 101t0001827 000661 12162022 3.pdf 01/11/2023 MonthlyStatement 2713 101t0001827r0000661 01112023 1,pdf E-mail Owner History Alt. E-mail Emergency Assis Condo Pet Registry Owner Has Pets? Office-Home SVT Tenant Data Fax-Mobile Click on Blue Attachment to View, Billing & Payments Interface Download, or Print. <u>E</u>dit Scheduled Charges Contacts Late Fee/Payments Other Info Pet Registry Type Building Sub Unit Type Name From To 12/28/2022 100 Condo Owner Occupant 1792 100 Condo Owner Occupant 12/28/2022

Email allows Board members to email and save communication to a homeowner as well as view past emails sent.

Ledger will allow Board Members to view an owner's payment history.

Legal allows Board Members to track the process of accounts currently in legal collections or with a collection company.