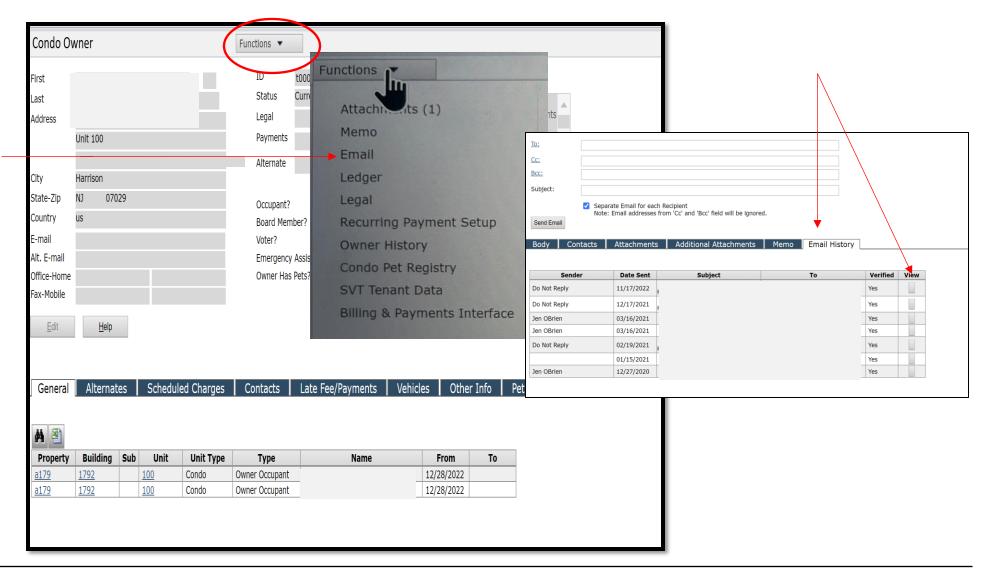

Email allows Board members to email and save communication to a homeowner as well as view past emails sent.

Ledger will allow Board Members to view an owner's payment history.

Legal allows Board Members to track the process of accounts currently in legal collections or with a collection company.