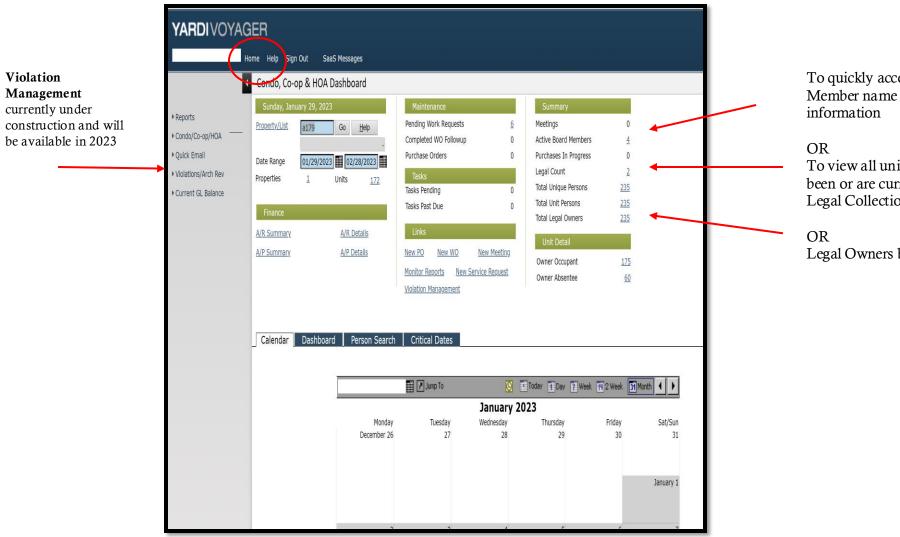

#### Board Voyager Dashboard: A Few Shortcuts

To quickly access Board Member name or contact

To view all units that have been or are currently in Legal Collections.

Legal Owners by Unit