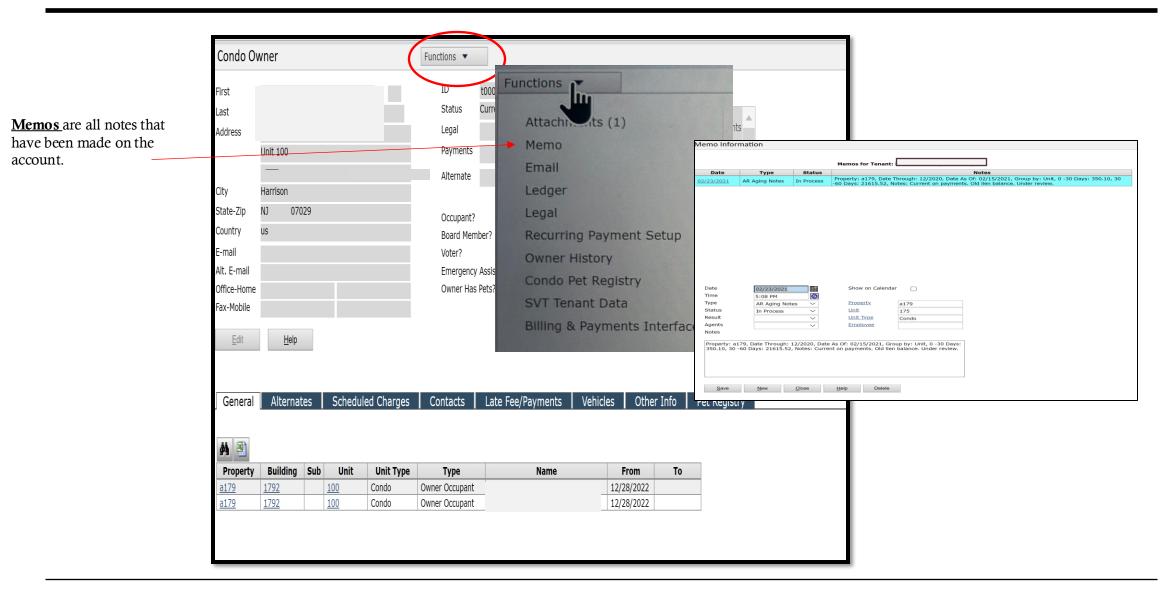

Email allows Board members to email and save communication to a homeowner as well as view past emails sent.

Ledger will allow Board Members to view an owner's payment history.

Legal allows Board Members to track the process of accounts currently in legal collections or with a collection company.