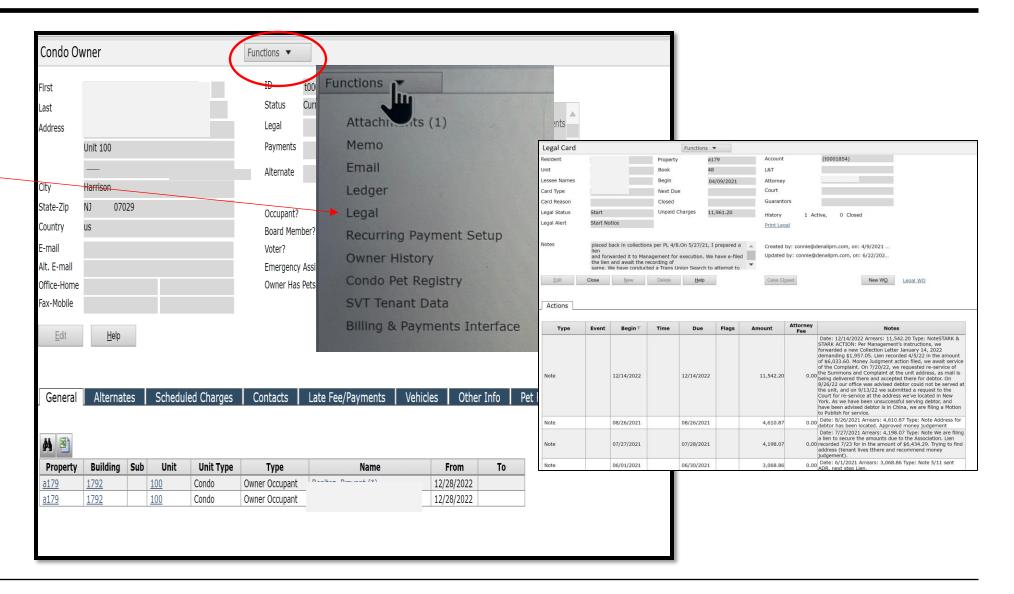

Email allows Board members to email and save communication to a homeowner as well as view past emails sent.

Ledger will allow Board Members to view an owner's payment history.

Legal allows Board Members to track the process of accounts currently in legal collections or with a collection company.

Legal Cards are updated routinely.