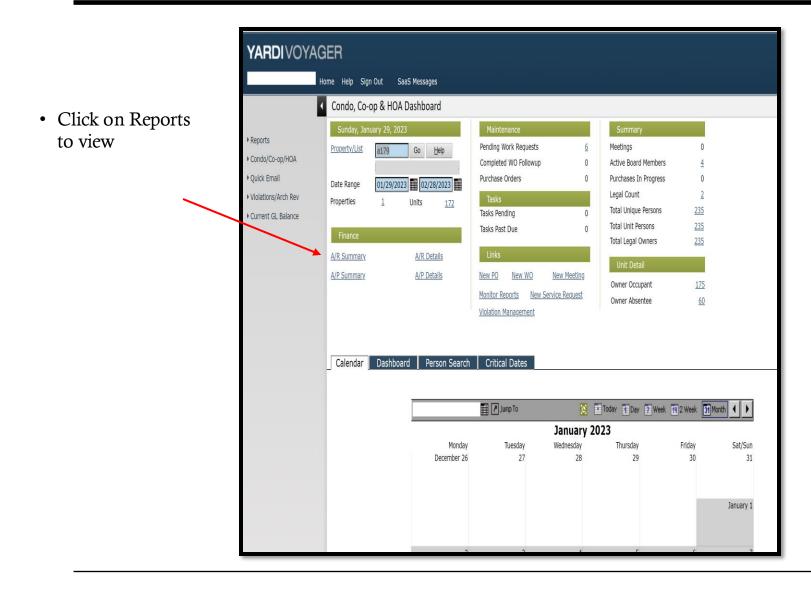

## Board Dashboard

All Financial Reports are accessed off the Voyager module of your dashboard.

| 3           | AP Summary          |              |  |  |  |  |
|-------------|---------------------|--------------|--|--|--|--|
| Period      | No. of Transactions | Current Owed |  |  |  |  |
| 0- 30 Days  | 1                   | 1,006.30     |  |  |  |  |
| 31- 60 Days | 0                   | 0.00         |  |  |  |  |
| 61- 90 Days | 0                   | 0.00         |  |  |  |  |
| 90 + Days   | 0                   | 0.00         |  |  |  |  |
| Grand Total |                     | 1,006.30     |  |  |  |  |

## AR Summary

| 3           |                     |                   |  |  |
|-------------|---------------------|-------------------|--|--|
| Period      | No. of Transactions | Total Outstanding |  |  |
| 0- 30 Days  | 116                 | 28,623.42         |  |  |
| 31- 60 Days | 26                  | 4,900.15          |  |  |
| 61- 90 Days | 8                   | 2,268.78          |  |  |
| 90 + Days   | 6                   | 35,710.15         |  |  |
| Prepaid AR  | 7                   | 10,156.64         |  |  |
| Grand Total |                     | 61,345.86         |  |  |