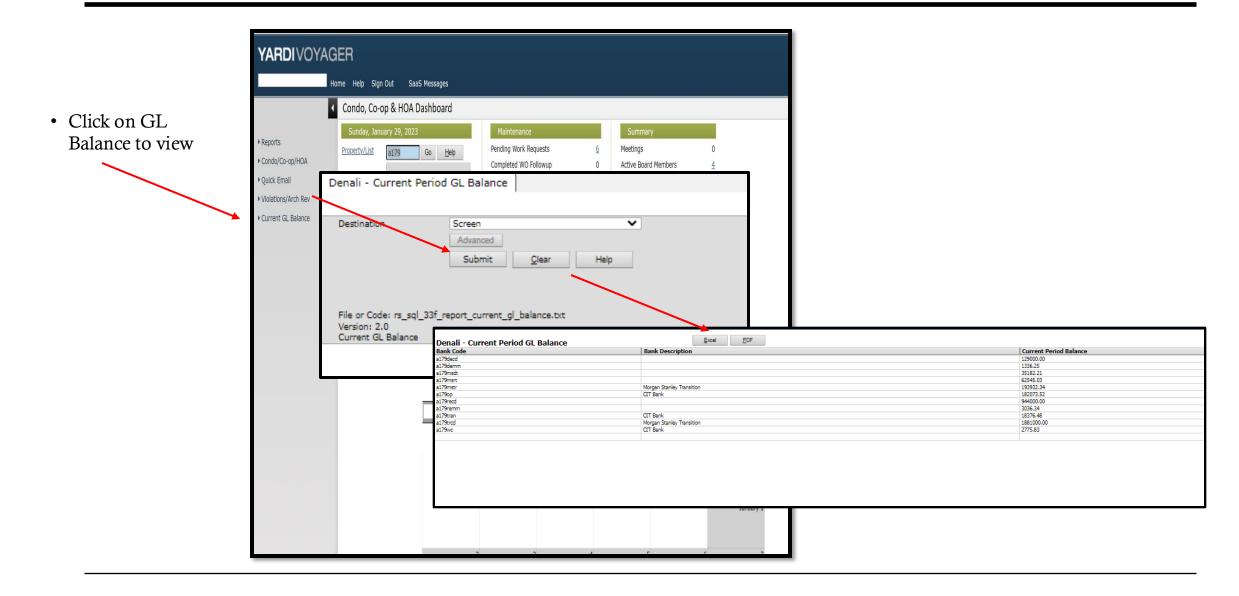

## Board Dashboard

All Financial Reports are accessed off the Voyager module of your dashboard.

| 3           | AP Summary          |              |  |  |  |  |
|-------------|---------------------|--------------|--|--|--|--|
| Period      | No. of Transactions | Current Owed |  |  |  |  |
| 0- 30 Days  | 1                   | 1,006.30     |  |  |  |  |
| 31- 60 Days | 0                   | 0.00         |  |  |  |  |
| 61- 90 Days | 0                   | 0.00         |  |  |  |  |
| 90 + Days   | 0                   | 0.00         |  |  |  |  |
| Grand Total |                     | 1,006.30     |  |  |  |  |