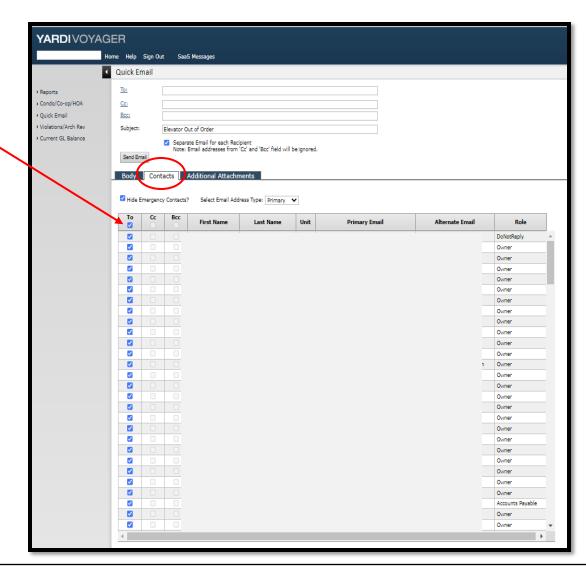

## Board Voyager Dashboard: Email Step 2

Step 2: On CONTACTS Tab: select (check) all residents you wish to email. Checking top box will select all residents.