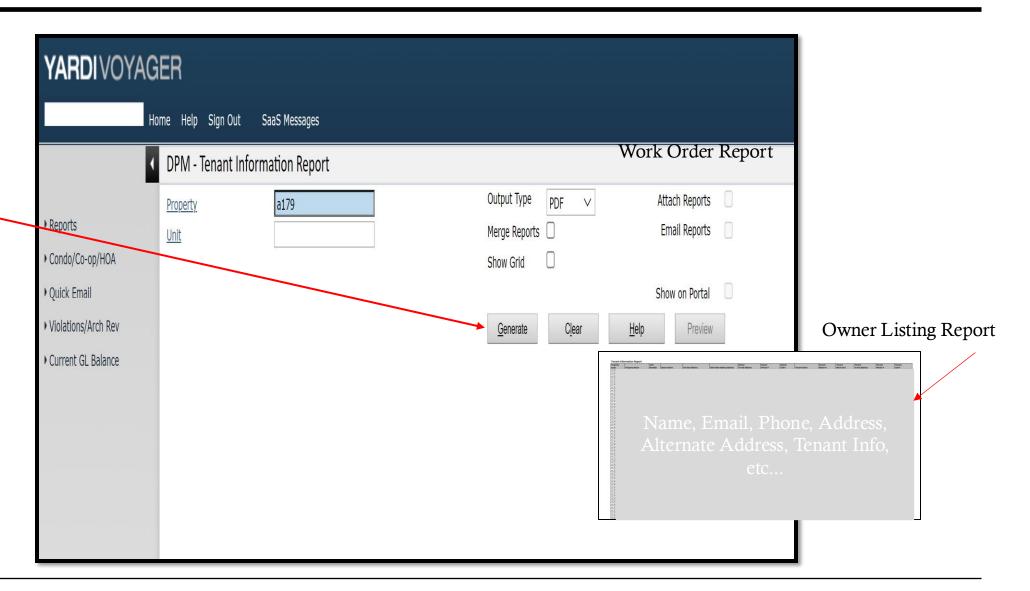

### Board Voyager Dashboard: Owner Summary Report

A full owner directory is available by just selecting Generate.

All Contact Information Available on report.