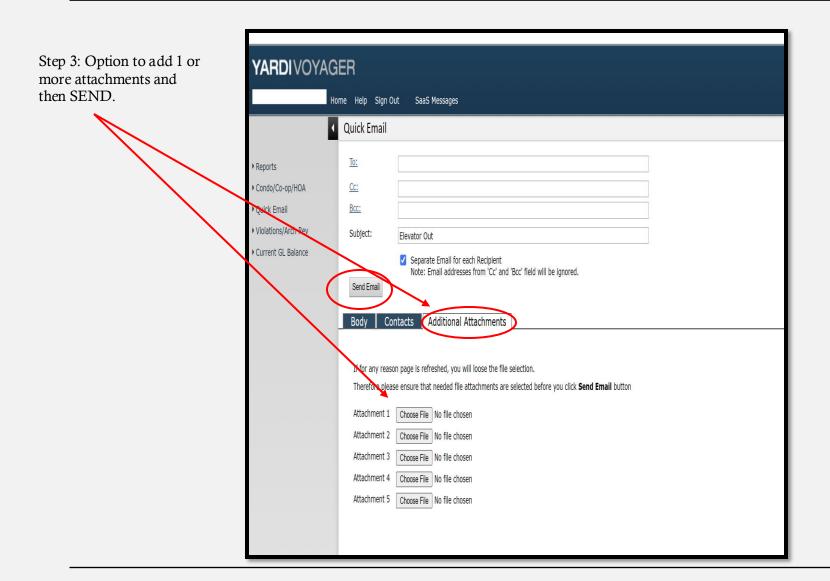

Send Broadcast Emails off the Voyager Menu Option.





#### Board Voyager Dashboard: Reports



• Resident Info Summary





#### Board Voyager Dashboard: Work Order Summary Report

A full report listing of all open and closed Work Orders is available by just selecting Submit.

Fill in other fields if you wish to filter the list.





### Board Voyager Dashboard: Owner Summary Report

A full owner directory is available by just selecting Generate.

All Contact Information Available on report.





#### Board Voyager Dashboard: Email





## Board Voyager Dashboard: Email Step 1





## Board Voyager Dashboard: Email Step 2

Step 2: On CONTACTS Tab: select (check) all residents you wish to email. Checking top box will select all residents.





#### Board Voyager Dashboard: Email Step 3





## For further assistance:

Contact Your Property Manager or Property Administrator

Thank You.