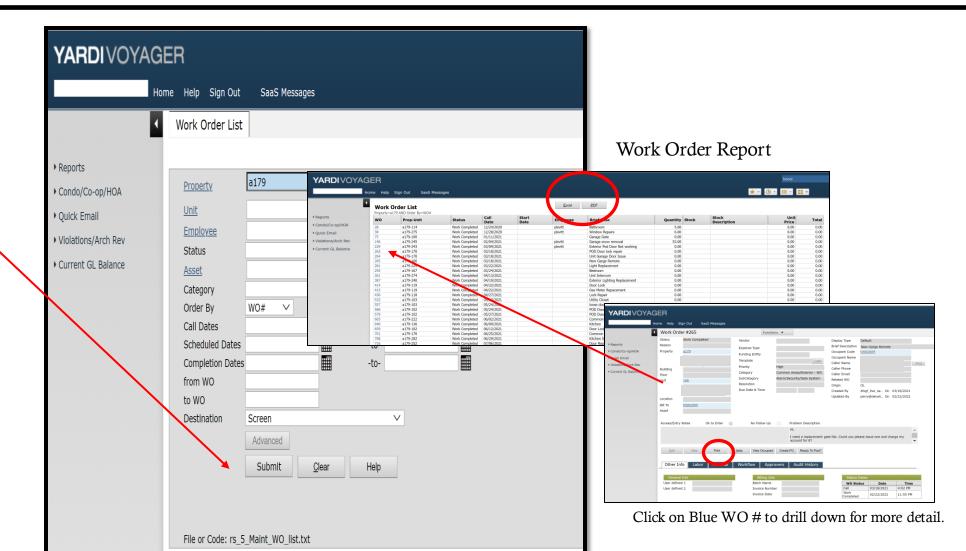

#### Board Voyager Dashboard: Work Order Summary Report

A full report listing of all open and closed Work Orders is available by just selecting Submit.

Fill in other fields if you wish to filter the list.