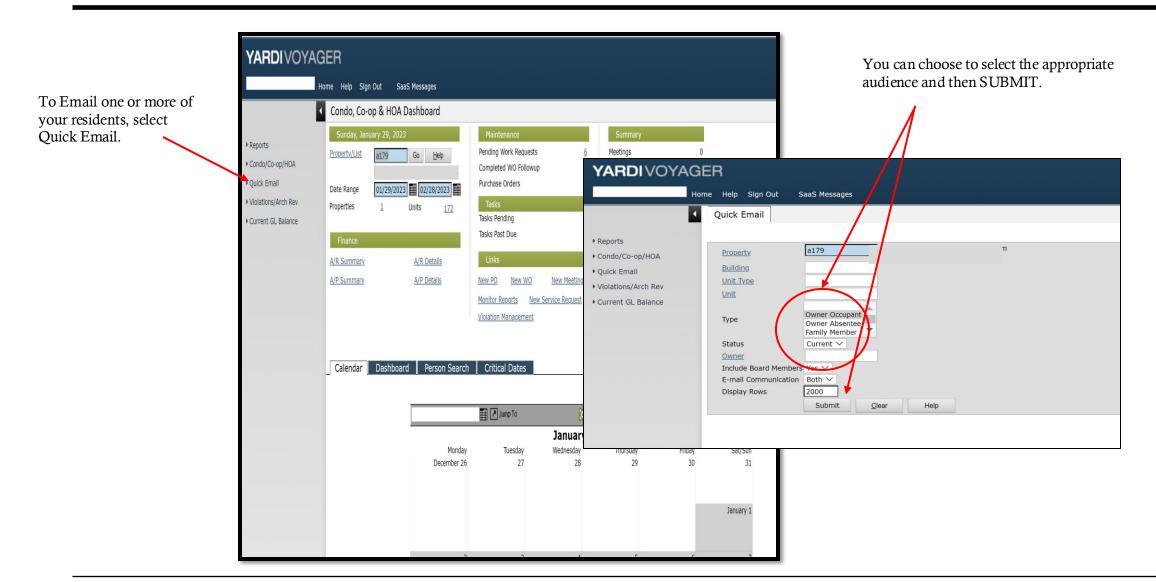

www.MyPropertyBilling.com

# **ACCESS REPORTS & SEND EMAILS**



#### Board Dashboard

Access Reports & Send Broadcast Emails off the Voyager Menu Option.





#### Board Voyager Dashboard: Reports



• Resident Info Summary





#### Board Voyager Dashboard: Work Order Summary Report

A full report listing of all open and closed Work Orders is available by just selecting Submit.

Fill in other fields if you wish to filter the list.





### Board Voyager Dashboard: Owner Summary Report

A full owner directory is available by just selecting Generate.

All Contact Information Available on report.





#### Board Voyager Dashboard: Email





## Board Voyager Dashboard: Email Step 1





## Board Voyager Dashboard: Email Step 2

Step 2: On CONTACTS Tab: select (check) all residents you wish to email. Checking top box will select all residents.





#### Board Voyager Dashboard: Email Step 3





## For further assistance:

Contact Your Property Manager or Property Administrator

Thank You.