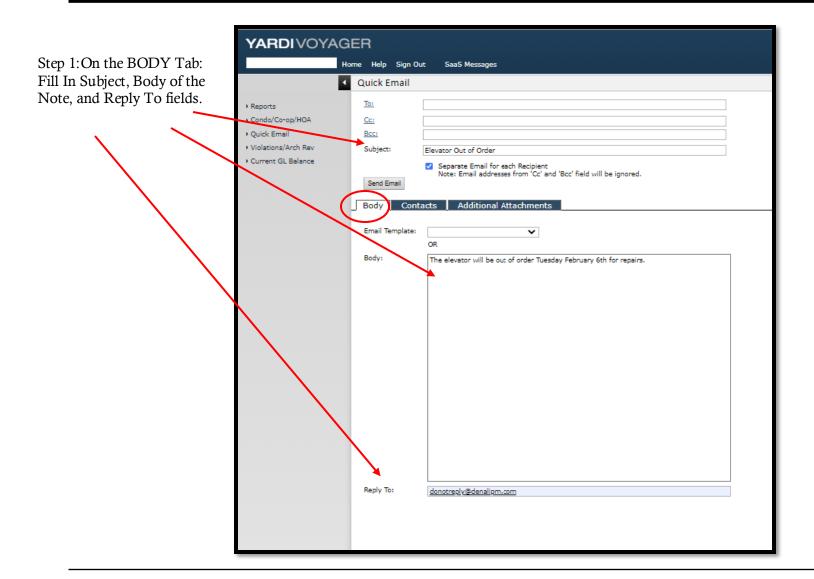

www.MyPropertyBilling.com

# **ACCESS REPORTS & SEND EMAILS**



#### Board Dashboard

Access Reports & Send Broadcast Emails off the Voyager Menu Option.





#### Board Voyager Dashboard: Reports



• Resident Info Summary





#### Board Voyager Dashboard: Work Order Summary Report

A full report listing of all open and closed Work Orders is available by just selecting Submit.

Fill in other fields if you wish to filter the list.





### Board Voyager Dashboard: Owner Summary Report

A full owner directory is available by just selecting Generate.

All Contact Information Available on report.





#### Board Voyager Dashboard: Email





## Board Voyager Dashboard: Email Step 1





## Board Voyager Dashboard: Email Step 2

Step 2: On CONTACTS Tab: select (check) all residents you wish to email. Checking top box will select all residents.





#### Board Voyager Dashboard: Email Step 3





## For further assistance:

Contact Your Property Manager or Property Administrator

Thank You.