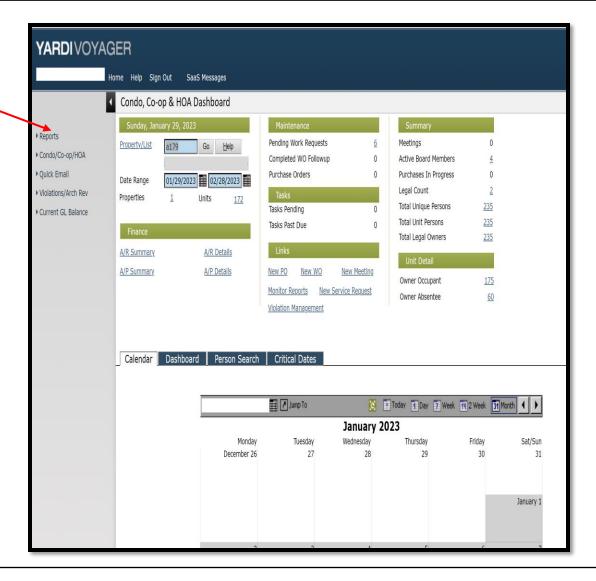

www.MyPropertyBilling.com

# **ACCESS REPORTS & SEND EMAILS**



#### Board Dashboard

Access Reports & Send Broadcast Emails off the Voyager Menu Option.





#### Board Voyager Dashboard: Reports



• Resident Info Summary





#### Board Voyager Dashboard: Work Order Summary Report

A full report listing of all open and closed Work Orders is available by just selecting Submit.

Fill in other fields if you wish to filter the list.





### Board Voyager Dashboard: Owner Summary Report

A full owner directory is available by just selecting Generate.

All Contact Information Available on report.





#### Board Voyager Dashboard: Email





## Board Voyager Dashboard: Email Step 1





## Board Voyager Dashboard: Email Step 2

Step 2: On CONTACTS Tab: select (check) all residents you wish to email. Checking top box will select all residents.





#### Board Voyager Dashboard: Email Step 3





## For further assistance:

Contact Your Property Manager or Property Administrator

Thank You.