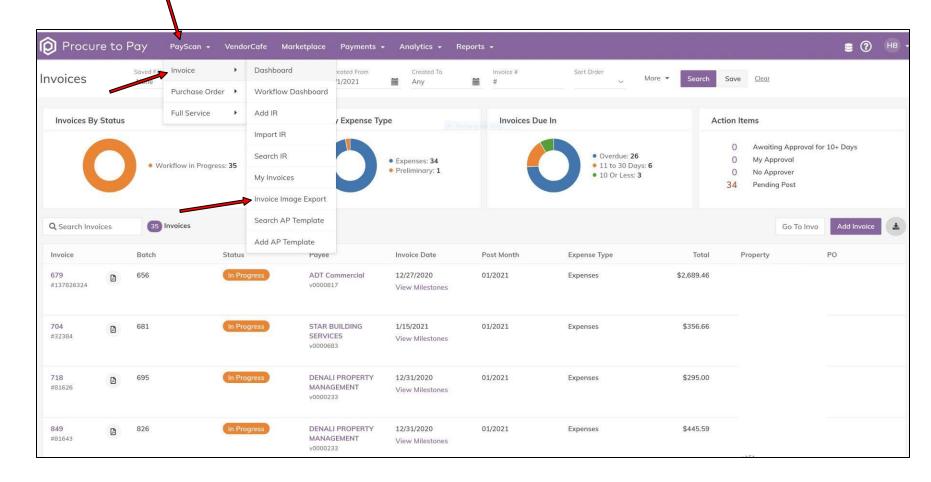

#### **Exporting Invoices as a PDF:**

You can export some or all invoices as PDFs. First, click on "PayScan" on the top menu bar, then click on "Invoice", then click on "Invoice Image Export":

## **Exporting Invoices as a PDF #2:**

You will be taken to the Filter Page (below.) Please set your parameters, then click on "Display".