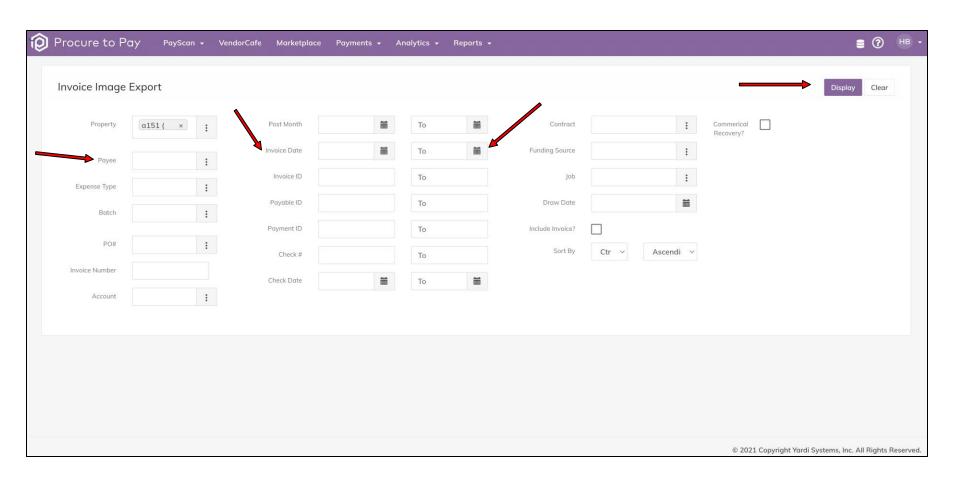

#### **Exporting Invoices as a PDF:**

You can export some or all invoices as PDFs. First, click on "PayScan" on the top menu bar, then click on "Invoice", then click on "Invoice Image Export":

## **Exporting Invoices as a PDF #2:**

You will be taken to the Filter Page (below.) Please set your parameters, then click on "Display".