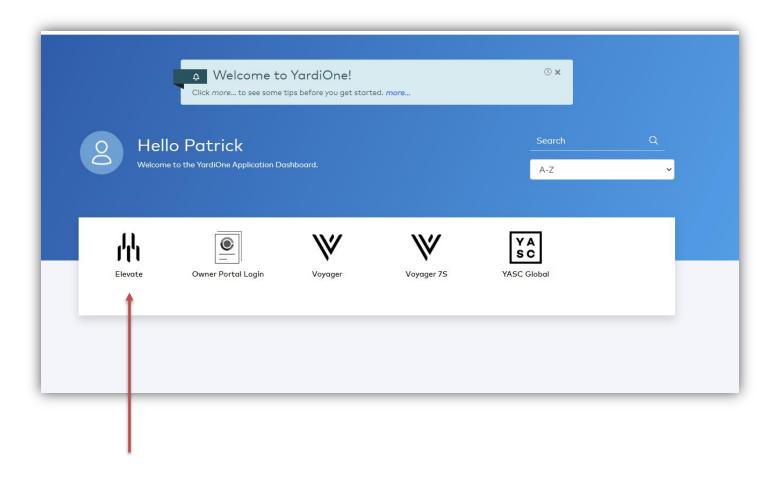

## YardiOne Dash Board

• Once logged in you will now be on your YardiOne Dashboard

Go into the Elevate Tab