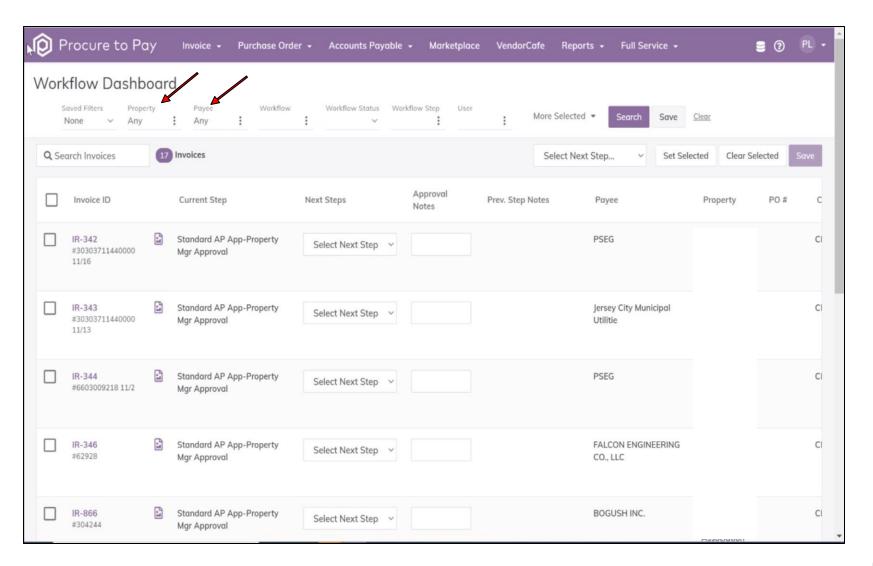

#### **Searching for Past Invoices:**

You can search for past invoices with different filters.