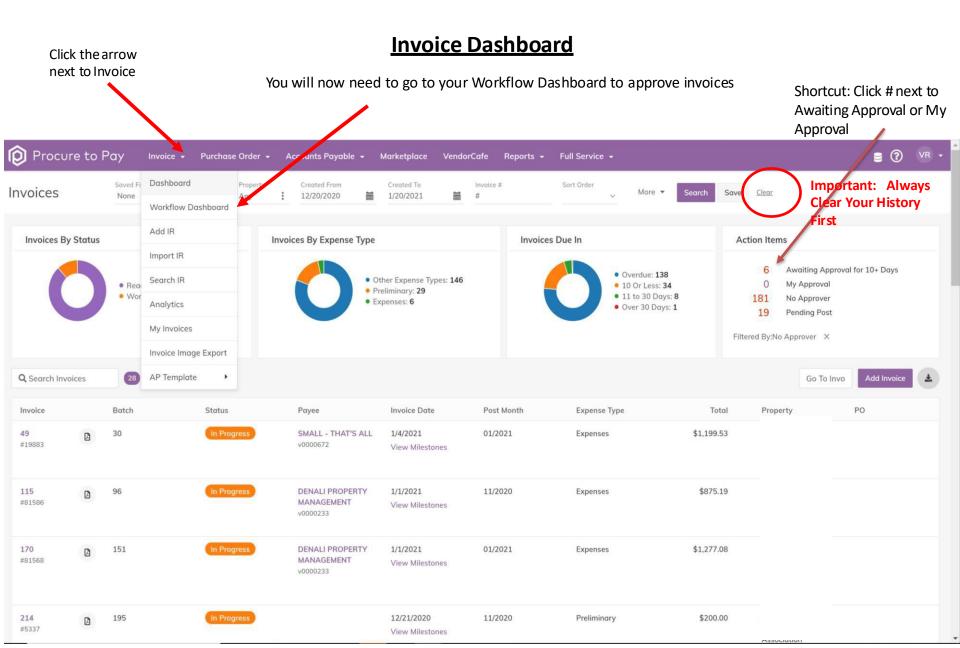

#### **Searching for Past Invoices:**

You can search for past invoices with different filters.

#### **Exporting Invoices as a PDF:**

You can export some or all invoices as PDFs. First, click on "PayScan" on the top menu bar, then click on "Invoice", then click on "Invoice Image Export":