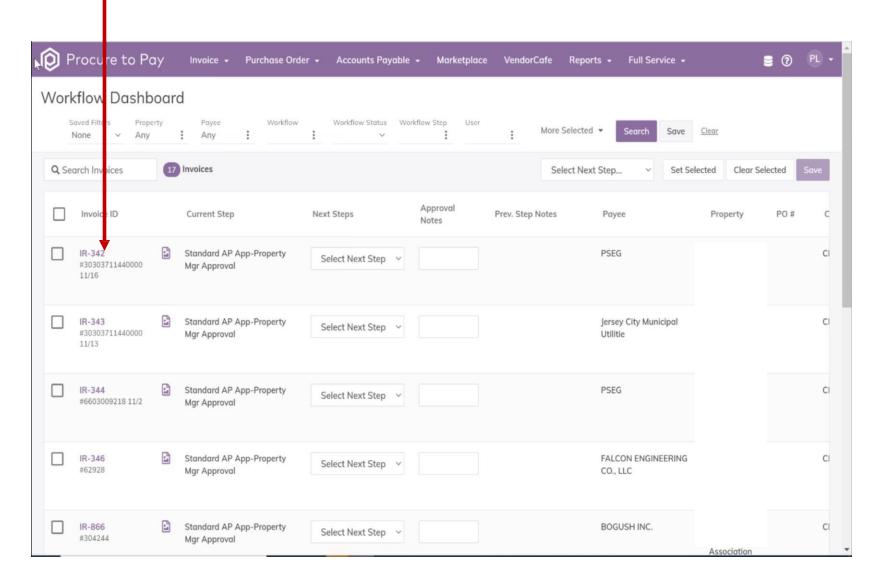

#### **Select the Invoice:**

Select an invoice by clicking on the invoice ID.

#### **Invoice Details:**

Once the invoice has been selected you will see all of the invoice details

## **Invoice Approval:**

Click on the next steps tab to make your approval or return to AP with comments if any.

| Cli  | Procure to Pay <sub>nvoic</sub>                                                       | e + Purchase Order + /            | Accounts Payable + | Marketplace Ve | endorCafe Rep                  | orts - Fu                     | Il Service + | 3 7 | (F    |
|------|---------------------------------------------------------------------------------------|-----------------------------------|--------------------|----------------|--------------------------------|-------------------------------|--------------|-----|-------|
| Worl | Invoice ID#342 >                                                                      |                                   |                    |                |                                |                               |              | ×   |       |
|      | INVOICE ID 342 PAYEE V0000607 PSEG                                                    | 303037114<br>AMOUNT<br>\$9,162.96 | 40000 11/16        |                | Workflow<br>Previous Step Note | Standard                      | d AP App     | 50  | 3 VIC |
|      | P3E0                                                                                  |                                   |                    |                | Current Ste                    | P Property Mg                 |              | v   |       |
|      |                                                                                       |                                   |                    | 1              | Step Note                      | Board Ap  AP Final  Return to | Review       |     | i     |
|      | Details                                                                               |                                   |                    |                |                                |                               |              |     | 3     |
|      | Entity                                                                                | Account                           | Net (\$)           | Tax            | Shipping                       | Gross                         | GL Notes     |     | 3     |
|      | a153 ( 2600 Association<br>Inc, 2600 Kennedy<br>Boulevard, Jersey City, NJ<br>07306 ) | 2207 (Accounts Payable<br>Tops)   | 9,162.96           | 0.00           | 0.00                           | 9,162.96                      | 9/15-10/13   |     | .9    |