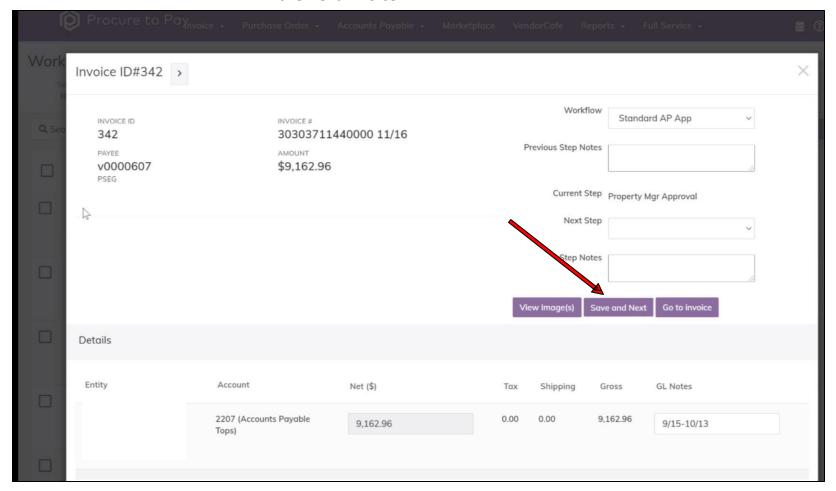

## **Send Next Step:**

Click Save and Next this will complete your process for this invoice and move to the next invoice.