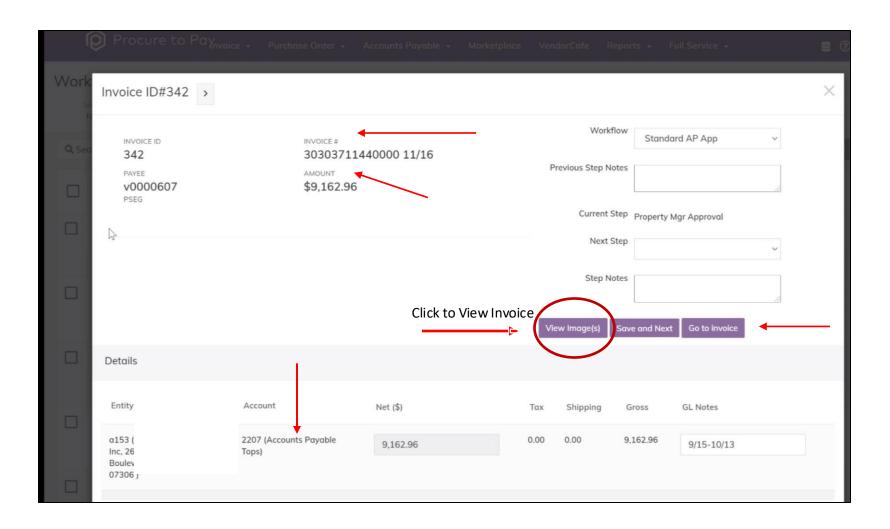

#### **Select the Invoice:**

Select an invoice by clicking on the invoice ID.

#### **Invoice Details:**

Once the invoice has been selected you will see all of the invoice details

## **Invoice Approval:**

Click on the next steps tab to make your approval or return to AP with comments if any.

| Cli  | Procure to Pay <sub>nvoic</sub>                                                       | e + Purchase Order + /            | Accounts Payable + | Marketplace Ve | endorCafe Rep                  | orts - Fu                     | Il Service + | 3 7 | (F    |
|------|---------------------------------------------------------------------------------------|-----------------------------------|--------------------|----------------|--------------------------------|-------------------------------|--------------|-----|-------|
| Worl | Invoice ID#342 >                                                                      |                                   |                    |                |                                |                               |              | ×   |       |
|      | INVOICE ID 342 PAYEE V0000607 PSEG                                                    | 303037114<br>AMOUNT<br>\$9,162.96 | 40000 11/16        |                | Workflow<br>Previous Step Note | Standard                      | d AP App     | 50  | 3 VIC |
|      | P3E0                                                                                  |                                   |                    |                | Current Ste                    | P Property Mg                 |              | v   |       |
|      |                                                                                       |                                   |                    | 1              | Step Note                      | Board Ap  AP Final  Return to | Review       |     | i     |
|      | Details                                                                               |                                   |                    |                |                                |                               |              |     | 3     |
|      | Entity                                                                                | Account                           | Net (\$)           | Tax            | Shipping                       | Gross                         | GL Notes     |     | 3     |
|      | a153 ( 2600 Association<br>Inc, 2600 Kennedy<br>Boulevard, Jersey City, NJ<br>07306 ) | 2207 (Accounts Payable<br>Tops)   | 9,162.96           | 0.00           | 0.00                           | 9,162.96                      | 9/15-10/13   |     | .9    |

## **Send Next Step:**

Click Save and Next this will complete your process for this invoice and move to the next invoice.